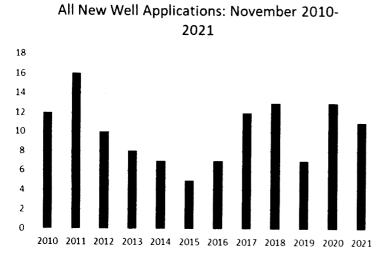

All New Well Applications: August 2010-2021

Monthly Average for August (2010-2021): 10.83

Monthly Average for September (2010-2021): 11.08

Monthly Average for October (2010-2021): 11.25

Monthly Average for November (2010-2021): 10.08