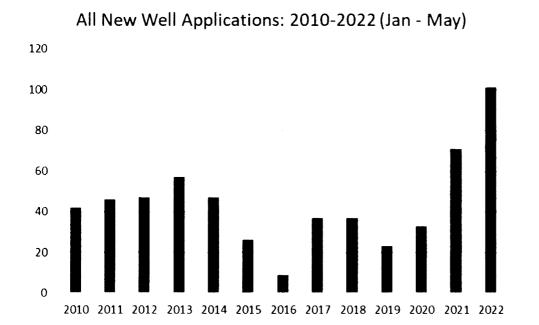

## All New Well Applications Received for the Months of January–May (2010-2022)

Chart includes all well applications received – including wells for O&G, Commercial, and PWS use

| Year | Wells |
|------|-------|
| 2010 | 42    |
| 2011 | 46    |
| 2012 | 47    |
| 2013 | 57    |
| 2014 | 47    |
| 2015 | 26    |
| 2016 | 9     |
| 2017 | 37    |
| 2018 | 37    |
| 2019 | 23    |
| 2020 | 33    |
| 2021 | 71    |
| 2022 | 101   |

Annual January - May Average (2010-2021): 39.58