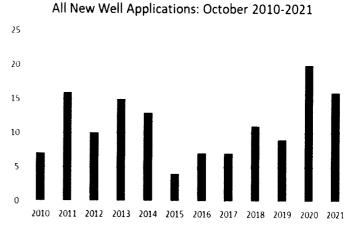

All New Well Applications: August 2010-2021

Monthly Average for August (2010-2021): 10.83

Monthly Average for September (2010-2021): 11.08

Monthly Average for October (2010-2021): 11.25

Monthly Average for November (2010-2021): 10.08