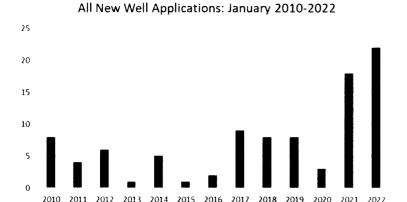

## Monthly Totals for All Well Applications Received

All charts include all well applications received – including wells for O&G, Commercial, and PWS use

Monthly Average for January (2010-2021): 6.08

Monthly Average for February (2010-2021): 5.08