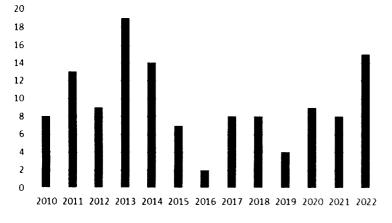

All New Well Applications: April 2010-2022

Monthly Average for March (2010-2021): 10.42

Monthly Average for April (2010-2021): 8.92