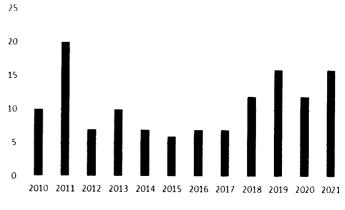

All New Well Applications: August 2010-2021

Monthly Average for August (2010-2021): 10.83

Monthly Average for September (2010-2021): 11.08

Monthly Average for October (2010-2021): 11.25

Monthly Average for November (2010-2021): 10.08