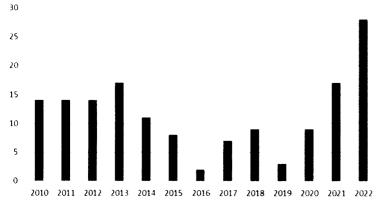

## All New Well Applications: May 2010-2022

All New Well Applications: June 2010-2021

Monthly Average for May (2010-2021): 9.08

Monthly Average for June (2010-2021): 11.83

Monthly Average for July (2010-2021): 12.83