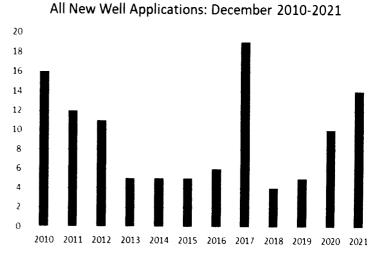

all well applications received – including wells for O&G, Commercial, and PWS use







Monthly Average for January (2010-2021): 6.08

Monthly Average for February (2010-2021): 5.08





All New Well Applications: April 2010-2022



Monthly Average for March (2010-2021): 10.42

Monthly Average for April (2010-2021): 8.92

## All New Well Applications: May 2010-2022



All New Well Applications: June 2010-2021



Monthly Average for May (2010-2021): 9.08

Monthly Average for June (2010-2021): 11.83



Monthly Average for July (2010-2021): 12.83



All New Well Applications: August 2010-2021

Monthly Average for August (2010-2021): 10.83



Monthly Average for September (2010-2021): 11.08



Monthly Average for October (2010-2021): 11.25



Monthly Average for November (2010-2021): 10.08



Monthly Average for December (2010-2021): 9.33