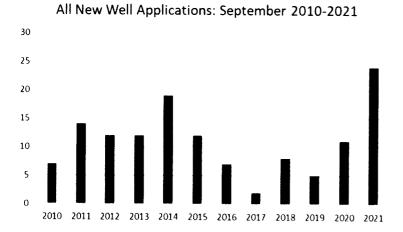

All New Well Applications: August 2010-2021

Monthly Average for August (2010-2021): 10.83

Monthly Average for September (2010-2021): 11.08

Monthly Average for October (2010-2021): 11.25

Monthly Average for November (2010-2021): 10.08