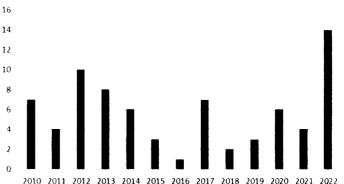

All New Well Applications: April 2010-2022

Monthly Average for March (2010-2021): 10.42

Monthly Average for April (2010-2021): 8.92