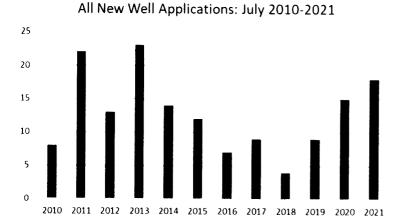

## All New Well Applications: May 2010-2022

All New Well Applications: June 2010-2021

Monthly Average for May (2010-2021): 9.08

Monthly Average for June (2010-2021): 11.83

Monthly Average for July (2010-2021): 12.83