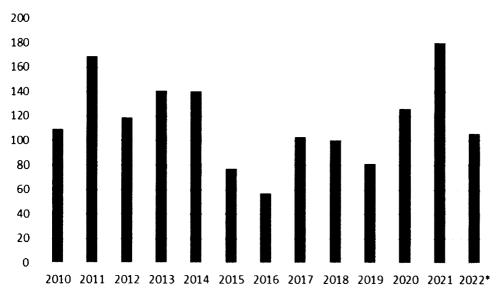

## **Annual Totals**

\*2022 only includes data through May 31

All New Well Applications: 2010-2022\*

| Year  | All Wells |
|-------|-----------|
| 2010  | 109       |
| 2011  | 169       |
| 2012  | 119       |
| 2013  | 141       |
| 2014  | 140       |
| 2015  | 77        |
| 2016  | 57        |
| 2017  | 103       |
| 2018  | 100       |
| 2019  | 81        |
| 2020  | 126       |
| 2021  | 180       |
| 2022* | 106       |