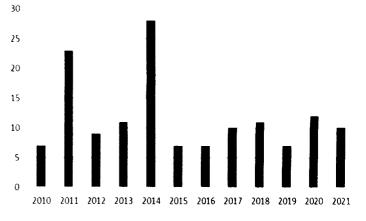

## All New Well Applications: May 2010-2022

All New Well Applications: June 2010-2021

Monthly Average for May (2010-2021): 9.08

Monthly Average for June (2010-2021): 11.83

Monthly Average for July (2010-2021): 12.83